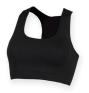

## LADIES-WORK-OUT-CROPPED-TOP

Matches with:

SK016

SK103

- Ladies' Fitted Crop Top
- Racer Back
- Removable SF (Skinnifit) Label New, tearable
- Knitted fabric for stretch, comfortable close fit and shape retention
- Available in size XS? L
- 65% Polyamide, 31% Polyester, 4% Elastane
- 280 gsm Double layer Interlock