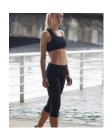

## LADIES' WORKOUT CROPPED TOP

## LADIES-WORK-OUT-CROPPED-TOP

Matches with:

SK016

SK103

- Ladies' Fitted Crop Top
- Racer Back
- Removable SF (Skinnifit) Label New, tearable
- Knitted fabric for stretch, comfortable close fit and shape retention
- Available in size XS? L
- 65% Polyamide, 31% Polyester, 4% Elastane
- 280 gsm Double layer Interlock