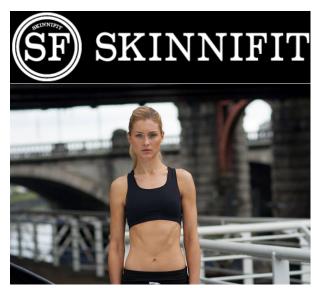

## LADIES' WORKOUT CROPPED TOP

## LADIES-WORK-OUT-CROPPED-TOP

Matches with:

SK016

SK103

- Ladies' Fitted Crop Top
- Racer Back
- Removable SF (Skinnifit) Label New, tearable
- Knitted fabric for stretch, comfortable close fit and shape retention
- Available in size XS? L
- 65% Polyamide, 31% Polyester, 4% Elastane
- 280 gsm Double layer Interlock