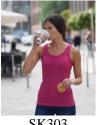

## LADIES-WORK-OUT-CROPPED-TOP

Matches with:

SK016

SK103

- Ladies' Fitted Crop Top
- Racer Back
- Removable SF (Skinnifit) Label New, tearable
- Knitted fabric for stretch, comfortable close fit and shape retention
- Available in size XS? L
- 65% Polyamide, 31% Polyester, 4% Elastane
- 280 gsm Double layer Interlock