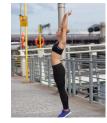

## LADIES' WORKOUT CROPPED TOP

## LADIES-WORK-OUT-CROPPED-TOP

Matches with:

SK016

SK103

- Ladies' Fitted Crop Top
- Racer Back
- Removable SF (Skinnifit) Label New, tearable
- Knitted fabric for stretch, comfortable close fit and shape retention
- Available in size XS? L
- 65% Polyamide, 31% Polyester, 4% Elastane
- 280 gsm Double layer Interlock