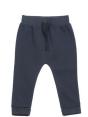

## ZIP-NECK-MICROFLEECE-COPY

Matches with:

LW090

- Child's Jogging Pant
- Elasticated waist with mock draw cord in self-colour
- Cuff hem
- No central panels for ease of decoration
- 80% Cotton, 20% Polyester
- Brushed Back Sweat
- 280 gsm
- 6/12 MONTHS 24/36 MONTHS