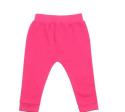

## ZIP-NECK-MICROFLEECE-COPY

Matches with:

LW090

- Child's Jogging Pant
- Elasticated waist with mock draw cord in self-colour
- Cuff hem
- No central panels for ease of decoration
- 80% Cotton, 20% Polyester
- Brushed Back Sweat
- 280 gsm
- 6/12 MONTHS 24/36 MONTHS

- 80% Cotton, 20% Polyester
- 280 gsm
- Wash at 40 degrees
- Wash dark colours separately
- Do Not Bleach
- Do not tumble dry
- 2 Dot Iron
- Do Not Dry Clean
- Do not iron directly onto motif if decorated