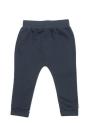

## ZIP-NECK-MICROFLEECE-COPY

Matches with:

LW090

- Child's Jogging Pant
- Elasticated waist with mock draw cord in self-colour
- Cuff hem
- No central panels for ease of decoration
- 80% Cotton, 20% Polyester
- Brushed Back Sweat
- 280 gsm
- 6/12 MONTHS 24/36 MONTHS