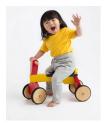

## **TODDLER JOGGER**

## ZIP-NECK-MICROFLEECE-COPY

Matches with:

LW090

- Child's Jogging Pant
- Elasticated waist with mock draw cord in self-colour
- Cuff hem
- No central panels for ease of decoration
- 80% Cotton, 20% Polyester
- Brushed Back Sweat
- 280 gsm
- 6/12 MONTHS 24/36 MONTHS