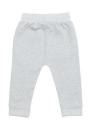

## ZIP-NECK-MICROFLEECE-COPY

Matches with:

LW090

- Child's Jogging Pant
- Elasticated waist with mock draw cord in self-colour
- Cuff hem
- No central panels for ease of decoration
- 80% Cotton, 20% Polyester
- Brushed Back Sweat
- 280 gsm
- 6/12 MONTHS 24/36 MONTHS