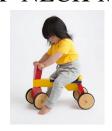

## **TODDLER JOGGER**

## ZIP-NECK-MICROFLEECE-COPY

Matches with:

LW090

- Child's Jogging Pant
- Elasticated waist with mock draw cord in self-colour
- Cuff hem
- No central panels for ease of decoration
- 80% Cotton, 20% Polyester
- Brushed Back Sweat
- 280 gsm
- 6/12 MONTHS 24/36 MONTHS