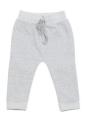

## ZIP-NECK-MICROFLEECE-COPY

Matches with:

LW090

- Child's Jogging Pant
- Elasticated waist with mock draw cord in self-colour
- Cuff hem
- No central panels for ease of decoration
- 80% Cotton, 20% Polyester
- Brushed Back Sweat
- 280 gsm
- 6/12 MONTHS 24/36 MONTHS